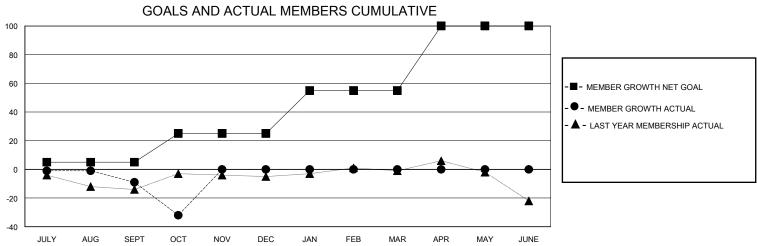

## District N 4

GMT: LOCATION NEWFOUNDLAND-LABRADOR GMT CA

| •             |               |             |               |                       | -                      |                         | •                                                  |  |
|---------------|---------------|-------------|---------------|-----------------------|------------------------|-------------------------|----------------------------------------------------|--|
|               | Club          | s           |               | Members               |                        |                         |                                                    |  |
|               | RESULTS FOR   | R 2023-2024 |               | RESULTS FOR 2023-2024 |                        |                         |                                                    |  |
| QUARTER       | NEW CLUB GOAL | NEW CLUBS   | DROPPED CLUBS | QUARTER MEMB          | BER GROWTH NET<br>GOAL | MEMBER GROWTH<br>ACTUAL | DROPPED<br>MEMBERS ACTUAL<br>(including transfers) |  |
| JULY/AUG/SEPT | 0             | 0           | 0             | JULY/AUG/SEPT         | 5                      | 14                      | 22                                                 |  |
| OCT/NOV/DEC   | 1             | 0           | 0             | OCT/NOV/DEC           | 20                     | 18                      | 40                                                 |  |
| JAN/FEB/MAR   | 0             | 0           | 0             | JAN/FEB/MAR           | 30                     | 0                       | 0                                                  |  |
| APR/MAY/JUNE  | 0             | 0           | 0             | APR/MAY/JUNE          | 45                     | 0                       | 0                                                  |  |