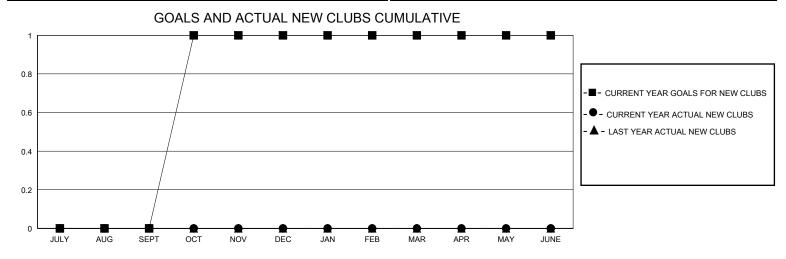

## District N 4

GMT: LOCATION NEWFOUNDLAND-LABRADOR GMT CA

| •             |               |             |               |                       | -                      |                         | •                                                  |  |
|---------------|---------------|-------------|---------------|-----------------------|------------------------|-------------------------|----------------------------------------------------|--|
|               | Club          | s           |               | Members               |                        |                         |                                                    |  |
|               | RESULTS FOR   | R 2023-2024 |               | RESULTS FOR 2023-2024 |                        |                         |                                                    |  |
| QUARTER       | NEW CLUB GOAL | NEW CLUBS   | DROPPED CLUBS | QUARTER MEMB          | BER GROWTH NET<br>GOAL | MEMBER GROWTH<br>ACTUAL | DROPPED<br>MEMBERS ACTUAL<br>(including transfers) |  |
| JULY/AUG/SEPT | 0             | 0           | 0             | JULY/AUG/SEPT         | 5                      | 14                      | 22                                                 |  |
| OCT/NOV/DEC   | 1             | 0           | 0             | OCT/NOV/DEC           | 20                     | 18                      | 40                                                 |  |
| JAN/FEB/MAR   | 0             | 0           | 0             | JAN/FEB/MAR           | 30                     | 0                       | 0                                                  |  |
| APR/MAY/JUNE  | 0             | 0           | 0             | APR/MAY/JUNE          | 45                     | 0                       | 0                                                  |  |